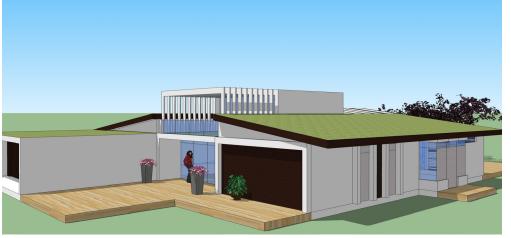

### Plan 101CM

### California Modern

Families with older children are going to love the 1622 square feet of living area offered here. Homes with small bedrooms are fine for families with young children. But once the kids get into their teens, a pair of 9x9 foot bedrooms found in smaller homes isn't going to do it.

Your living room, with its dramatic fireplace, is the show room of your gjConstructs design. A wall of glass presents an ever-changing mural—provided by nature!

For added privacy, bedrooms are completely separate from living areas. The master bedroom suite has its own private bath, vanity, dressing room and patio.

The designs have any number of green features available for your choice. Pick a green roof, install a water recovery system, rough-in or install alternate power sources, radiant floor systems and insulated envelope far exceeding current day energy star standards.