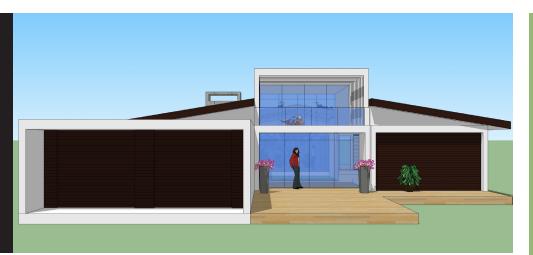

### Plan 101CM

### California Modern

Families with older children are going to love the 1622 square feet of living area offered here. Homes with small bedrooms are fine for families with young children. But once the kids get into their teens, a pair of 9x9 foot bedrooms found in smaller homes isn't going to do it.