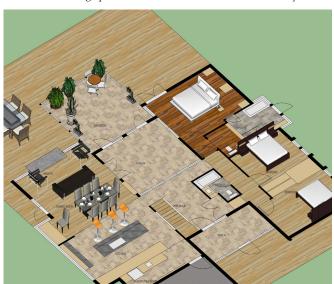

### Plan 101CM

### California Modern

Families with older children are going to love the 1622 square feet of living area offered here. Homes with small bedrooms are fine for families with young children. But once the kids get into their teens, a pair of 9x9 foot bedrooms found in smaller homes isn't going to do it.

Your living room, with its dramatic fireplace, is the show room of your gjConstructs design. A wall of glass presents an ever-changing mural—provided by nature!

For added privacy, bedrooms are completely separate from living areas. The master bedroom suite has its own private bath, vanity, dressing room and patio.

From the world's most efficient, most beautiful kitchen, you serve meals directly to the dining area, the atrium,

sunroom, or patio. Designed with you and your familie's needs in mind your kitchen comes with just the right complement of modern appliances to fit your cooking and entertaining style.