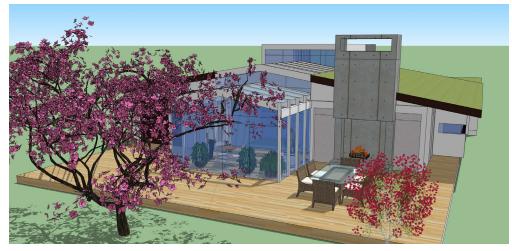

Your living room, with its dramatic fireplace, is the show room of your gjConstructs design. A wall of glass presents an ever-changing mural—provided by nature!

For added privacy, bedrooms are completely separate from living areas. The master bedroom suite has its own private bath, vanity, dressing room and patio.

From the world's most efficient, most beautiful kitchen, you serve meals directly to the dining area, the atrium,

sunroom, or patio. Designed with you and your familie's needs in mind your kitchen comes with just the right complement of modern appliances to fit your cooking and entertaining style.