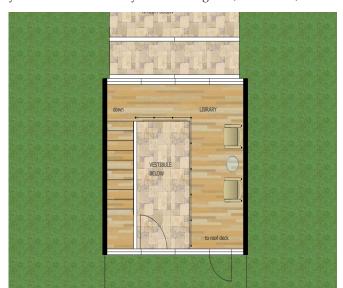

The at grade level entry, extra space between kitchen cabinets, wider halls and wheelchair accessable powder room make this home the one to keep for a lifetime.

The porch plays an impor-

tant roll in keeping the house

warm in the winter and cool in the summer. Another much needed but missing feature the mudroom conviently located yet

hidden from view.

Natural passive ventilation is achieved by the chimney

effect. Just open the windows to cool down this home.